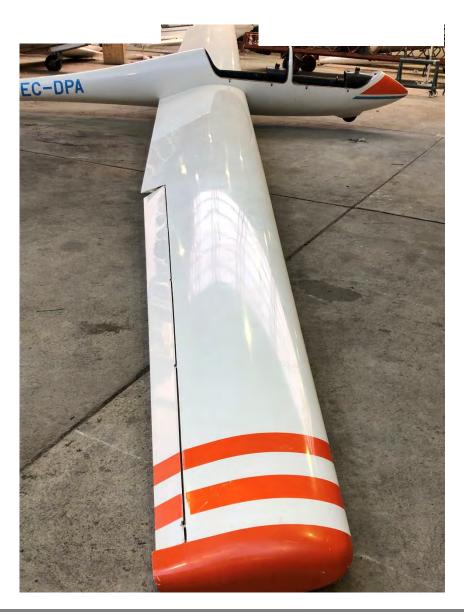

US       | WINTER              |
| COMPASS                              | C-2300        | AIRPATH             |
| ELECTRICAL VARIOMETER                | SB-7          | ILEC                |
| TURN INDICATOR                       | 2800 8900 n6  | GENERAL DESIGN INC. |
|                                      | Rear cockpit  |                     |
| ALTIMETER, ANEMOMETER,<br>VARIOMETER | VARIOUS       | WINTER              |
| COMPASS                              | C-2300        | AIRPATH             |
| ELECTRICAL VARIOMETER                | SB-7          | ILEC                |

All avionics equipment are expired in accordance with SENASA's maintenance program.

# SEN<mark>∧</mark>SA

#### GROB G-103-TWIN II

## **AIRCRAFT PICTURES**





# SEN<mark>/</mark>SA

#### GROB G-103-TWIN II







#### GROB G-103-TWIN II

## **AIRCRAFT PICTURES (Cont.)**



Front cockpit



Rear cockpit

# SEN<mark>/</mark>SA

#### **GROB G-103-TWIN II**

## **AIRCRAFT DOCUMENTS**

| Ministerio de Obras Públicas, Transportes               | ESPAÑA