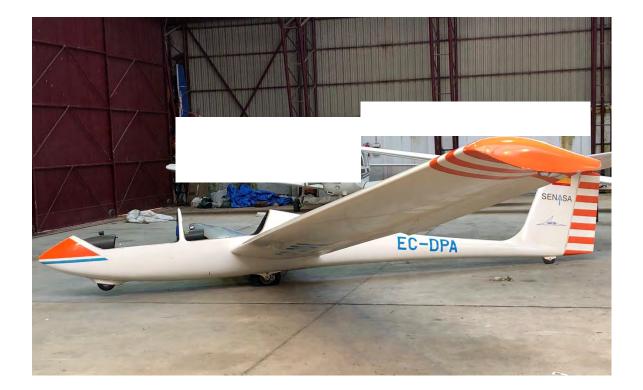

|
| ALTIMETER, ANEMOMETER,<br>VARIOMETER | VARIOUS       | WINTER              |
| COMPASS                              | C-2300        | AIRPATH             |
| ELECTRICAL VARIOMETER                | SB-7          | ILEC                |
| TURN INDICATOR                       | 2800 8900 n6  | GENERAL DESIGN INC. |
|                                      | Rear cockpit  |                     |
| ALTIMETER, ANEMOMETER,<br>VARIOMETER | VARIOUS       | WINTER              |
| COMPASS                              | C-2300        | AIRPATH             |
| ELECTRICAL VARIOMETER                | SB-7          | ILEC                |

All avionics equipment are expired in accordance with SENASA's maintenance program.

# SEN<mark>∧</mark>SA

#### GROB G-103-TWIN II

## **AIRCRAFT PICTURES**





# SEN<mark>/</mark>SA

#### GROB G-103-TWIN II







#### GROB G-103-TWIN II

## **AIRCRAFT PICTURES (Cont.)**



Front cockpit



Rear cockpit

# SEN<mark>/</mark>SA

#### **GROB G-103-TWIN II**

## **AIRCRAFT DOCUMENTS**

| Ministerio de Obras Públicas, Transportes               | ESPAÑA