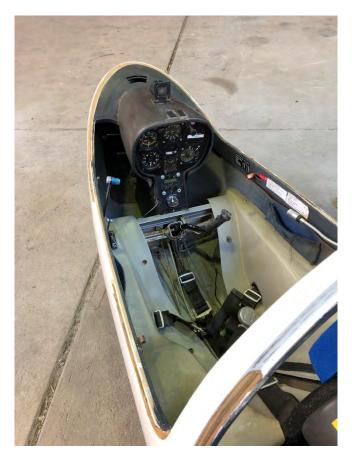

| C-2300        | AIRPATH             |
| ELECTRICAL VARIOMETER                | SB-7          | ILEC                |
| TURN INDICATOR                       | 2800 8900 n6  | GENERAL DESIGN INC. |
|                                      | Rear cockpit  |                     |
| ALTIMETER, ANEMOMETER,<br>VARIOMETER | VARIOUS       | WINTER              |
| COMPASS                              | C-2300        | AIRPATH             |
| ELECTRICAL VARIOMETER                | SB-7          | ILEC                |

All avionics equipment are expired in accordance with SENASA's maintenance program.

# SEN<mark>∧</mark>SA

#### GROB G-103-TWIN II

## **AIRCRAFT PICTURES**





# SEN<mark>/</mark>SA

#### GROB G-103-TWIN II







#### GROB G-103-TWIN II

## **AIRCRAFT PICTURES (Cont.)**



Front cockpit



Rear cockpit

# SEN<mark>/</mark>SA

#### **GROB G-103-TWIN II**

## **AIRCRAFT DOCUMENTS**

| Ministerio de Obras Públicas, Transportes               | ESPAÑA