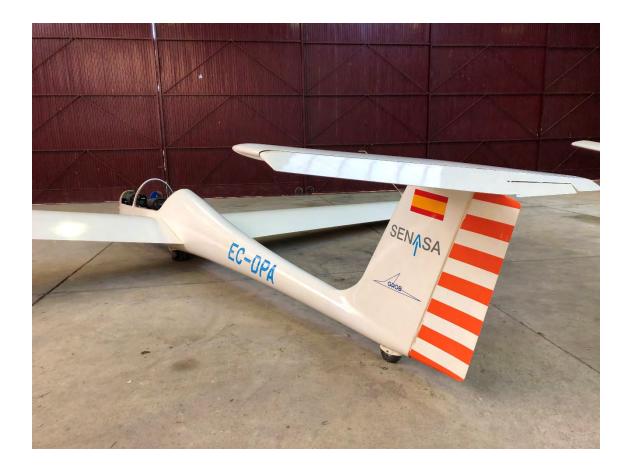

## **AIRCRAFT TECHNICAL SPECIFICATIONS**



### **GENERAL**

| MODEL               | GROB G-103-TWIN II      |  |  |
|---------------------|-------------------------|--|--|
| MANUFACTURER        | GROB WERKE GMBH & CO KG |  |  |
| REG NUMBER          | EC-DPA                  |  |  |
| SERIAL NUMBER       | 3679-К-30               |  |  |
| TOTAL AIRCRAFT TIME | 2454:32 FH              |  |  |
| TOTAL LANDINGS      | 6407                    |  |  |
| YEAR OF MANUFACTURE | 1981                    |  |  |
| EXTERIOR CONDITION  | 4/10                    |  |  |
| INTERIOR CONDITION  | 5/10                    |  |  |
|                     |                         |  |  |



### **WEIGHTS & INTERIOR**

| LAST EMPTY WEIGHT (06/04/2005) | 400 kg | INTERIOR | 2 seats |
|--------------------------------|--------|----------|---------|
| MA