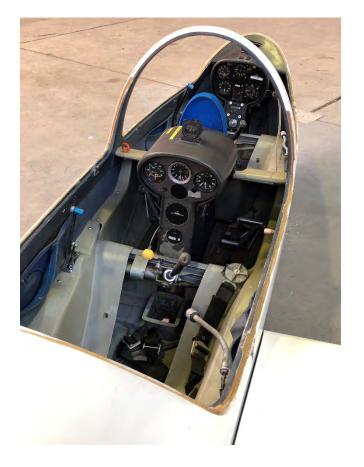

| AIRPATH             |
| ELECTRICAL VARIOMETER                | SB-7          | ILEC                |
| TURN INDICATOR                       | 2800 8900 n6  | GENERAL DESIGN INC. |
|                                      | Rear cockpit  |                     |
| ALTIMETER, ANEMOMETER,<br>VARIOMETER | VARIOUS       | WINTER              |
| COMPASS                              | C-2300        | AIRPATH             |
| ELECTRICAL VARIOMETER                | SB-7          | ILEC                |

All avionics equipment are expired in accordance with SENASA's maintenance program.

# SEN<mark>∧</mark>SA

#### GROB G-103-TWIN II

## **AIRCRAFT PICTURES**





# SEN<mark>/</mark>SA

#### GROB G-103-TWIN II







#### GROB G-103-TWIN II

## **AIRCRAFT PICTURES (Cont.)**



Front cockpit



Rear cockpit

# SEN<mark>/</mark>SA

#### **GROB G-103-TWIN II**

## **AIRCRAFT DOCUMENTS**

| Ministerio de Obras Públicas, Transportes               | ESPAÑA