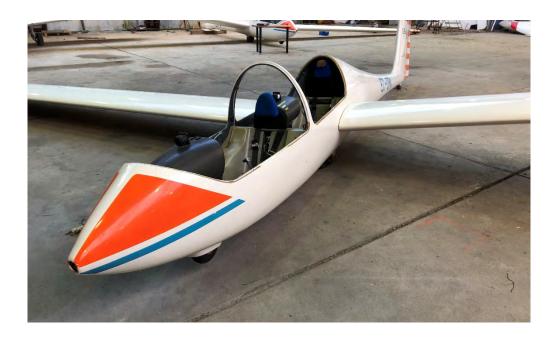

|
| ALTIMETER, ANEMOMETER,<br>VARIOMETER | VARIOUS       | WINTER              |
| COMPASS                              | C-2300        | AIRPATH             |
| ELECTRICAL VARIOMETER                | SB-7          | ILEC                |
| TURN INDICATOR                       | 2800 8900 n6  | GENERAL DESIGN INC. |
|                                      | Rear cockpit  |                     |
| ALTIMETER, ANEMOMETER,<br>VARIOMETER | VARIOUS       | WINTER              |
| COMPASS                              | C-2300        | AIRPATH             |
| ELECTRICAL VARIOMETER                | SB-7          | ILEC                |

All avionics equipment are expired in accordance with SENASA's maintenance program.

# SEN<mark>∧</mark>SA

#### GROB G-103-TWIN II

## **AIRCRAFT PICTURES**





# SEN<mark>/</mark>SA

#### GROB G-103-TWIN II







#### GROB G-103-TWIN II

## **AIRCRAFT PICTURES (Cont.)**



Front cockpit



Rear cockpit

# SEN<mark>/</mark>SA

#### **GROB G-103-TWIN II**

## **AIRCRAFT DOCUMENTS**

| Ministerio de Obras Públicas, Transportes               | ESPAÑA